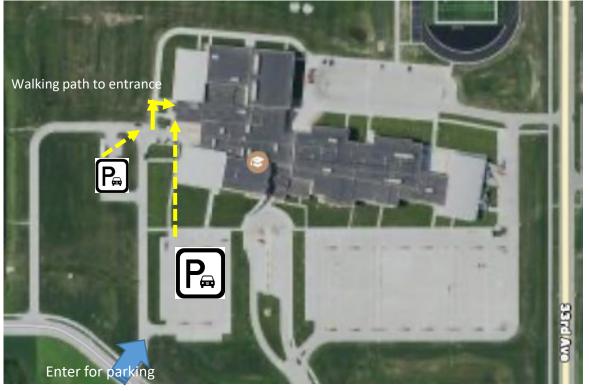

## 2024 CWO Wrestling Clinic: Directions for entering Columbus High School for 3<sup>rd</sup> to 8<sup>th</sup> Graders

All 3<sup>rd</sup> – 8<sup>th</sup> grade wrestlers will enter and exit the building through the doors on the west side of the high school just north of the loading docks. This is the same entrance used in 2023. NO EXCEPTIONS to this policy!!! Please park in one of parking lots located west and south of school.