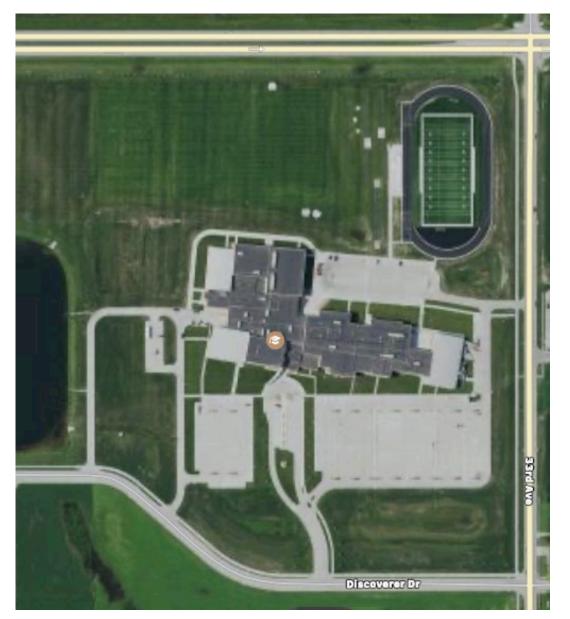

## 2024 CWO Wrestling Clinic: Directions for entering Columbus High School for 3<sup>rd</sup> to 8<sup>th</sup> Graders

All 3<sup>rd</sup> – 8<sup>th</sup> grade wrestlers will enter and exit the building through the doors on the west side of the high school just north of the loading docks. This is the same entrance used in 2023. NO EXCEPTIONS to this policy!!! Please park in one of parking lots located west and south of school.