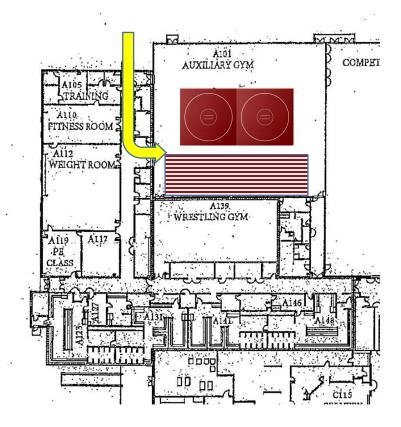

2024 CWO Wrestling Clinic: Directions for entering Columbus High School for Pre-K to 2<sup>nd</sup> Graders & Girls Only

All Pre-K – 2<sup>nd</sup> grade & Girls only wrestlers will enter and exit the building through the doors on the northwest side of the high school. This is the same entrance used in 2023. NO EXCEPTIONS to this policy! Please park in the northeast parking lot and use sidewalk on the north side of school for entering.

## Pre-K to 2<sup>nd</sup> Graders & Girls Only