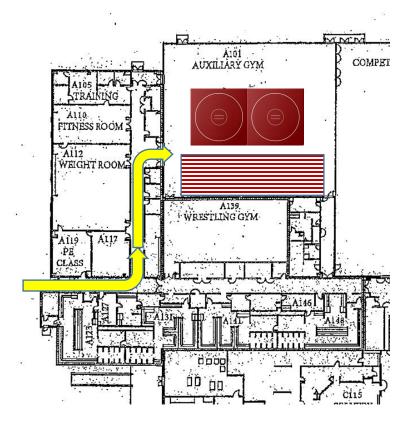

## 2024 CWO Wrestling Clinic: Directions for entering Columbus High School for 3<sup>rd</sup> to 8<sup>th</sup> Graders

All 3<sup>rd</sup> – 8<sup>th</sup> grade wrestlers will enter and exit the building through the doors on the west side of the high school just north of the loading docks. This is the same entrance used in 2023. NO EXCEPTIONS to this policy!!! Please park in one of parking lots located west and south of school.

## 3<sup>rd</sup> to 8<sup>th</sup> Graders