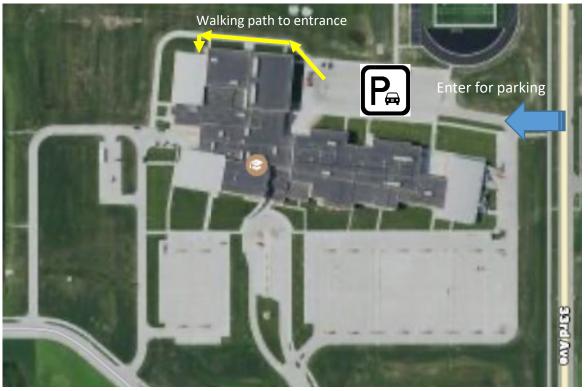

2024 CWO Wrestling Clinic: Directions for entering Columbus High School for Pre-K to 2<sup>nd</sup> Graders & Girls Only

All Pre-K – 2<sup>nd</sup> grade & Girls only wrestlers will enter and exit the building through the doors on the northwest side of the high school. This is the same entrance used in 2023. NO EXCEPTIONS to this policy! Please park in the northeast parking lot and use sidewalk on the north side of school for entering.