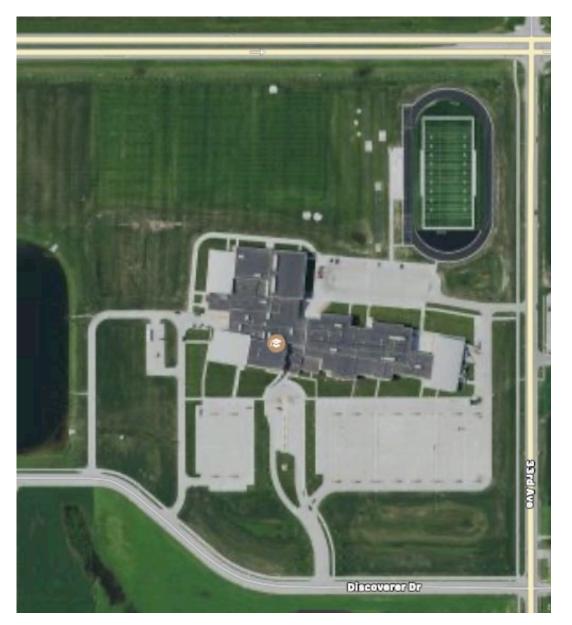

2024 CWO Wrestling Clinic: Directions for entering Columbus High School for Pre-K to 2<sup>nd</sup> Graders & Girls Only

All Pre-K – 2<sup>nd</sup> grade & Girls only wrestlers will enter and exit the building through the doors on the northwest side of the high school. This is the same entrance used in 2023. NO EXCEPTIONS to this policy! Please park in the northeast parking lot and use sidewalk on the north side of school for entering.